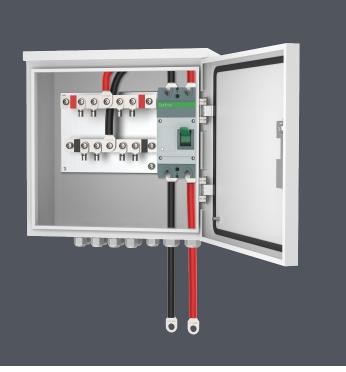

## **AP DC Combiner**

- ▶ Ingress protection IP65
- Max Continuous current 250A
- ▶ Can be connected to 4 batteries at most
- ▶ Increase the capacity of APstorage
- ► Extend the working hours of APstorage
- ► Simple installation and efficient distribution of electrical power across various circuits

## **Datasheet | AP DC Combiner**