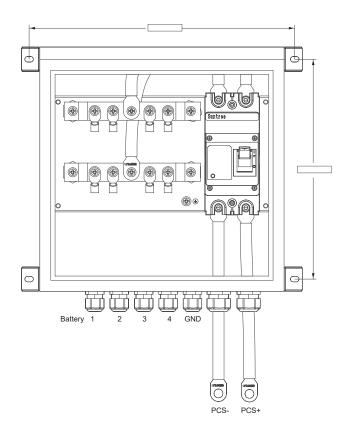

## **AP DC Combiner**

- ▶ Ingress protection IP65
- Max Continuous current 250A
- ▶ Can be connected to 4 batteries at most
- ▶ Increase the capacity of APstorage
- ► Extend the working hours of APstorage
- ► Simple installation and efficient distribution of electrical power across various circuits

## **General Specifications**

| Dimensions W/H/D              | 444mm x 433mm x 225mm |
|-------------------------------|-----------------------|
| Weight                        | 14.6kg                |
| Operating Ambient Temperature | -25°C ~ +65°C         |
| Storage Temperature Range     | -40°C ~ +85°C         |
| Environment category          | Outdoor               |
| Relative Humidity             | 10%-90%               |
| Ingress Protection            | IP65                  |
| Ventilation                   | Natural convection    |
| Permissible Altitude          | ≤2000m                |
| Warranty                      | 5 years               |
| DC Input/Output Data          |                       |
| Nominal DC voltage            | 51.2VDC               |
| DC operating voltage range    | 40-60VDC              |
| Max Continuous current        | 250A                  |
| DC cables length              | 1500mm                |