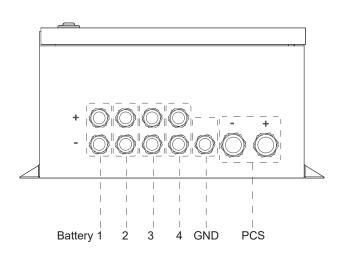

## **AP DC Combiner**

- ▶ Ingress protection IP65
- Max Continuous current 250A
- ▶ Can be connected to 4 batteries at most
- ▶ Increase the capacity of APstorage
- ► Extend the working hours of APstorage
- ► Simple installation and efficient distribution of electrical power across various circuits

## **General Specifications**

| Dimensions W/H/D              | 444mm x 433mm x 225mm |
|-------------------------------|-----------------------|
| Weight                        | 14.6kg                |
| Operating Ambient Temperature | -25°C ~ +65°C         |
| Storage Temperature Range     | -40°C ~ +85°C         |
| Environment category          | Outdoor               |
| Relative Humidity             | 10%-90%               |
| Ingress Protection            | IP65                  |
| Ventilation                   | Natural convection    |
| Permissible Altitude          | ≤2000m                |
| Warranty                      | 5 years               |
| DC Input/Output Data          |                       |
| Nominal DC voltage            | 51.2VDC               |
| DC operating voltage range    | 40-60VDC              |
| Max Continuous current        | 250A                  |
| DC cables length              | 1500mm                |