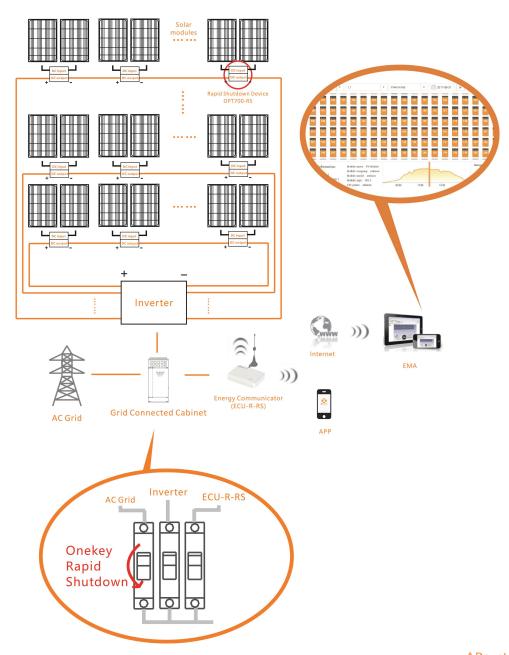

## **OPT700-RS Wiring Diagram**

APsystems Shanghai:

B403 No.188, Zhangyang Road, Pudong, Shanghai | +86 21 3392 8205

Specifications subject to change without notice - please ensure you are using the most recent update found at www.APsystems.com

© All Rights Reserved

OPT700-RS with the function of monitoring and rapid shutdown, can gather the detailed working parameters of each PV module, transfer all the information to ECU-R-RS by wireless communication, and send this information to the users' terminal devices by the internet. Meanwhile, OPT700-RS will work continuously when there's heart-beat signal from ECU-R-RS. When in an emergency, by switching off the AC break to stop the ECU-R-RS, OTP700-RS can be rapidly shut down, and eliminate the high voltage on DC cable.