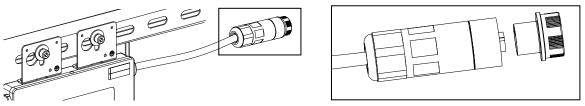

Step4. Attach the APsystems microinverters to the racking or the PV module frame. NOTE:Do not place the inverters (including DC and AC connectors) where exposed to the sun, rain or snow, even gap between modules. Allow a minimum of 3/4"(1.5cm.) between the roof and the bottom of the Microinverter to allow proper air flow.

## NOTE: AC connector interface as follows.

Install a protective end cap on the open AC connector of the last microinverter in the AC branch circuit.

Place the PV modules and connecting each YC500A to the two PV Step7. modules close-by.