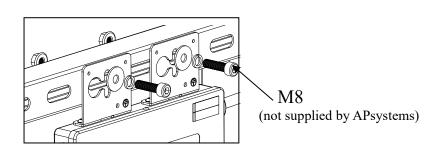

Step4. Attach the APsystems microinverters to the racking or the PV module frame. NOTE:Do not place the inverters (including DC and AC connectors) where exposed to the sun, rain or snow, even gap between modules. Allow a minimum of 3/4"(1.5cm.) between the roof and the bottom of the Microinverter to allow proper air flow.