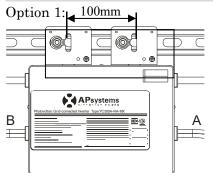

## YC500A-LK Microinverter Quick Installation Guide

- Step 1. Verify the grid voltage to match with microinverter rating.
- Step 2. Install the AC branch circuit isolator.



## Step3. Connect the cables to the branch isolator.

- a. Put the unused end of the AC interconnector cable into the branch isolator.
- b. Place cable connecting to the point of utility interconnection into the branch isolator.
- c. Wire the conductors: L- BROWN; N BLUE; PE YELLOW GREEN.



Step4. Attach the APsystems microinverters to the racking or the PV module frame. NOTE:Do not place the inverters (including DC and AC connectors) where exposed to the sun, rain or snow, even gap between modules. Allow a minimum of 3/4"(1.5cm.) between the roof and the bottom of the Microinverter to allow proper air flow.





Option 2:



Step5. Connect the APsystems microinverter AC cables.





## NOTE: AC connector interface as follows.



Install a protective end cap on the open AC connector of the last microinverter in the AC branch circuit.



Place the PV modules and connecting each YC500A to the two PV Step7. modules close-by.



Complete the APsystems installation map.

Each APsystems microinverter has two removable serial number labels. Peel labels off, affix one to the respective location on the APsystemsinstallation map, and affix another to the PV module frame which is easy to see. Use the Scanning Gun to scan the serial numbers on the map into the computer or scan by mobile phone, then complete the setting (see ECU manual).



NOTE: Step 1~8 can change sequence for convenience of installation.