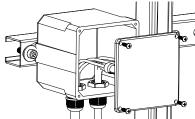

Step4. Attach the APsystems microinverters to the racking or the PV module frame. NOTE:Do not place the inverters (including DC and AC connectors) where exposed to the sun, rain or snow, even gap between modules. Allow a minimum of 3/4"(1.5cm.) between the roof and the bottom of the Microinverter to allow proper air flow.