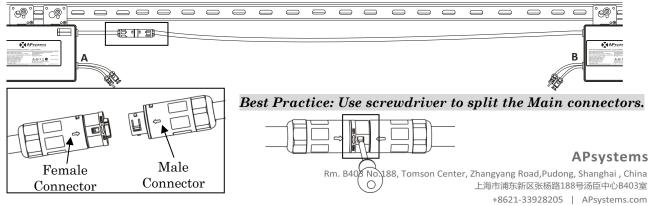

Option 2:

Step5. Connect the APsystems microinverter AC cables.

## NOTE: AC connector interface as follows.

Install a protective end cap on the open AC connector of the last microinverter in the AC branch circuit.

Place the PV modules and connecting each YC500A to the two PV Step7. modules close-by.