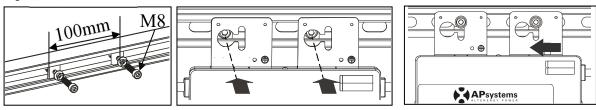

Step4. Attach the APsystems microinverters to the racking or the PV module frame. NOTE:Do not place the inverters (including DC and AC connectors) where exposed to the sun, rain or snow, even gap between modules. Allow a minimum of 3/4"(1.5cm.) between the roof and the bottom of the Microinverter to allow proper air flow.