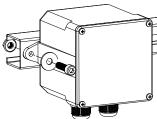

Step4. Attach the APsystems microinverters to the racking or the PV module frame. NOTE:Do not place the inverters (including DC and AC connectors) where exposed to the sun, rain or snow, even gap between modules. Allow a minimum of 3/4"(1.5cm.) between the roof and the bottom of the Microinverter to allow proper air flow.