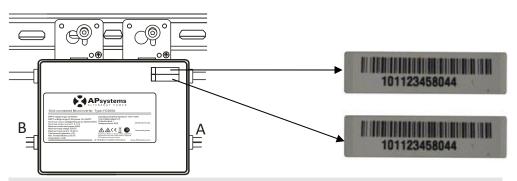

Complete the APsystems installation map.

Each APsystems microinverter has two removable serial number labels. Peel labels off, affix one to the respective location on the APsystemsinstallation map, and affix another to the PV module frame which is easy to see. Use the Scanning Gun to scan the serial numbers on the map into the computer or scan by mobile phone, then complete the setting (see ECU manual).