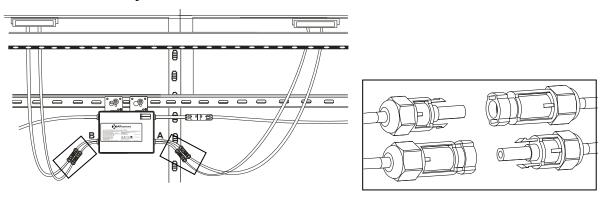

Step4. Attach the APsystems microinverters to the racking or the PV module frame. NOTE:Do not place the inverters (including DC and AC connectors) where exposed to the sun, rain or snow, even gap between modules. Allow a minimum of 3/4"(1.5cm.) between the roof and the bottom of the Microinverter to allow proper air flow.

Option 2:

Step5. Connect the APsystems microinverter AC cables.

## NOTE: AC connector interface as follows.

Install a protective end cap on the open AC connector of the last microinverter in the AC branch circuit.

Place the PV modules and connecting each YC500A to the two PV Step7. modules close-by.