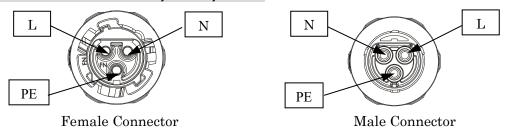

## Step3. Connect the cables to the branch isolator.

- a. Put the unused end of the AC interconnector cable into the branch isolator.
- b. Place cable connecting to the point of utility interconnection into the branch isolator.
- c. Wire the conductors: L- BROWN; N BLUE; PE YELLOW GREEN.

## NOTE: AC connector interface as follows.

Install a protective end cap on the open AC connector of the last microinverter in the AC branch circuit.

Place the PV modules and connecting each YC500A to the two PV Step7. modules close-by.