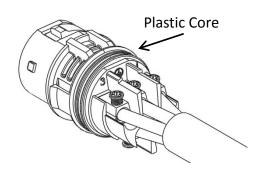

**Step 3. Wiring cables to the AC connectors.** 

a. Set the parts on the cable according to the order of  $1 \rightarrow 2 \rightarrow 3 \rightarrow 4$ .

APsystems

b. Crimp wires: the plastic core of connector is printed, please wire according to the print, ( If the 4-wire cable can be empty), screw twisting torque  $0.8 + /-0.1N \cdot m$ .