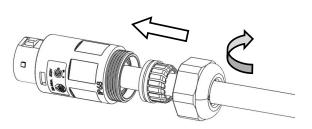

**Step 3. Wiring cables to the AC connectors.** 

a. Set the parts on the cable according to the order of  $1 \rightarrow 2 \rightarrow 3 \rightarrow 4$ .

APsystems

b. Crimp wires: the plastic core of connector is printed, please wire according to the print, ( If the 4-wire cable can be empty), screw twisting torque  $0.8 + /-0.1N \cdot m$ .

25A AC Female Connector

c. Push Housing into Body until hear the the click sound.

d. Insert Seal and Clamp Finger into Body, then tighten the nut, torque  $4.0 + /-0.5N \cdot m$ 

e. Installation of cable end female connector is the same as male connector.