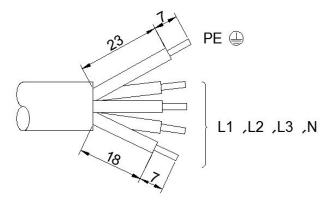

## Step 2. Wire Stripping

Wire gauge: 5x2.5mm<sup>2</sup>~4mm<sup>2</sup> (14AWG~12AWG) or 4x2.5mm<sup>2</sup>~4mm<sup>2</sup> (14AWG~12AWG)

Cable OD: 10mm~13mm

Wire stripping size (mm ): Earth wire is supposed to be longer than Live wire and Neutral wire.