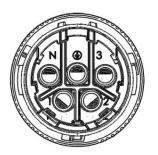

**Step 3. Wiring cables to the AC connectors.** 

a. Set the parts on the cable according to the order of  $1 \rightarrow 2 \rightarrow 3 \rightarrow 4$ .

APsystems

b. Crimp wires: the plastic core of connector is printed, please wire according to the print, ( If the 4-wire cable can be empty), screw twisting torque  $0.8 + /-0.1N \cdot m$ .