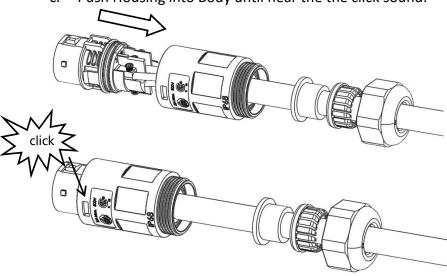

25A AC Female Connector

c. Push Housing into Body until hear the the click sound.

d. Insert Seal and Clamp Finger into Body, then tighten the nut, torque  $4.0 + /-0.5N \cdot m$ 

e. Installation of cable end female connector is the same as male connector.