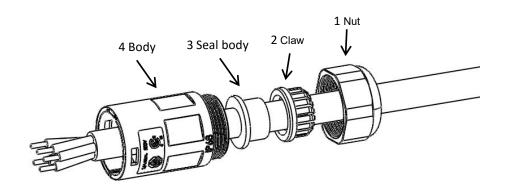

**Step 3. Wiring cables to the AC connectors.** 

a. Set the parts on the cable according to the order of  $1 \rightarrow 2 \rightarrow 3 \rightarrow 4$ .

APsystems

b. Crimp wires: the plastic core of connector is printed, please wire according to the print, ( If the 4-wire cable can be empty), screw twisting torque  $0.8 + /-0.1N \cdot m$ .