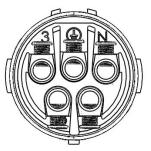

**Step 3. Wiring cables to the AC connectors.** 

a. Set the parts on the cable according to the order of  $1 \rightarrow 2 \rightarrow 3 \rightarrow 4$ .

APsystems

b. Crimp wires: the plastic core of connector is printed, please wire according to the print, ( If the 4-wire cable can be empty), screw twisting torque  $0.8 + /-0.1N \cdot m$ .