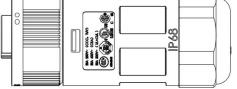

## (For APAC)

Tools: Cross screwdriver, wire striper, solid wrench or monkey wrench .

Step 1. Verify the AC connector: Type is 2300531032 25A AC Male Connector (EN,3-wire) or 2300532032 25A AC Female Connector (EN,3-wire).

e. Installation of cable end female connector is the same as male connector.