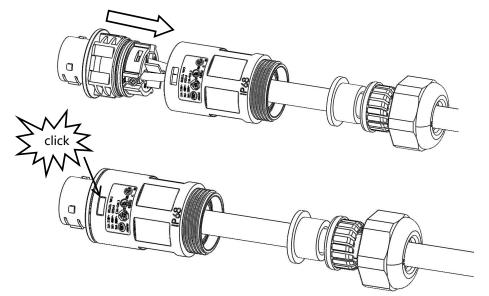

b. Crimp wires: the plastic core of connector is printed, please wire according to the print, screw twisting torque  $0.8 + /-0.1N \cdot m$ .

c. Push Housing into Body until hear the the click sound.

d. Insert Seal and Clamp Finger into Body, then tighten the nut, torque  $4.0 + /-0.5N \cdot m$ 