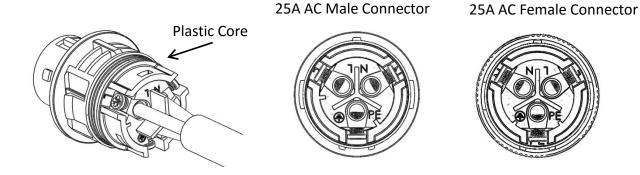

## (For APAC)

Tools: Cross screwdriver, wire striper, solid wrench or monkey wrench .

Step 1. Verify the AC connector: Type is 2300531032 25A AC Male Connector (EN,3-wire) or 2300532032 25A AC Female Connector (EN,3-wire).

25A AC Male Connector(EN,3-wire)

b. Crimp wires: the plastic core of connector is printed, please wire according to the print, screw twisting torque  $0.8 + /-0.1N \cdot m$ .

c. Push Housing into Body until hear the the click sound.

d. Insert Seal and Clamp Finger into Body, then tighten the nut, torque  $4.0 + /-0.5N \cdot m$ 