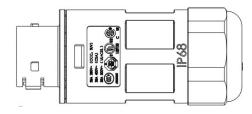

## (For APAC)

Tools: Cross screwdriver, wire striper, solid wrench or monkey wrench .

Step 1. Verify the AC connector: Type is 2300531032 25A AC Male Connector (EN,3-wire) or 2300532032 25A AC Female Connector (EN,3-wire).

25A AC Male Connector(EN,3-wire)