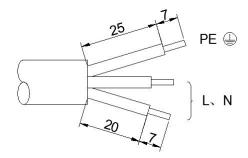

## Step 2. Wire Stripping

Wire gauge : 3x2.5mm<sup>2</sup>~4mm<sup>2</sup> (or 14AWG~12AWG)

Cable OD : 10mm~12mm

Wire stripping size (mm):Earth wire is supposed to be longer than Live wire and Neutral wire.