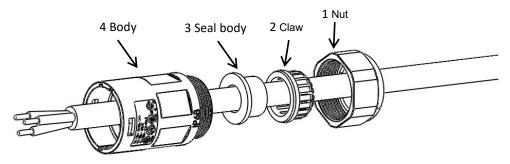

## Step 3. Install the AC connectors

a. Set the parts on the cable according to the order of  $1 \rightarrow 2 \rightarrow 3 \rightarrow 4$ .

APsystems Suite 502, 8 Help Street, Chatswood NSW 2067 Australia 61 (0)2 8034 6587 | APsystems.com