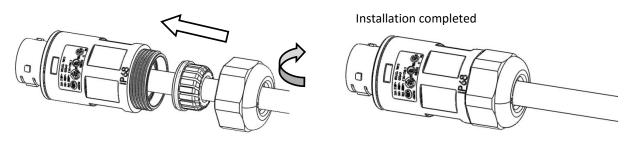

b. Crimp wires: the plastic core of connector is printed, please wire according to the print, screw twisting torque  $0.8 + /-0.1N \cdot m$ .

c. Push Housing into Body until hear the the click sound.

d. Insert Seal and Clamp Finger into Body, then tighten the nut, torque  $4.0 + /-0.5N \cdot m$ 

e. Installation of cable end female connector is the same as male connector.